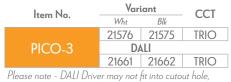

#### Specification Features

| opecification reacting                                                |                                    |
|-----------------------------------------------------------------------|------------------------------------|
| Input Voltage:                                                        | 240VAC                             |
| Power (W):                                                            | 3W                                 |
| IP Rating (IP):                                                       | 40                                 |
| Lumens (lm):                                                          | Warm White 3000K - 180lm           |
|                                                                       | Neutral White 4000K - 210lm        |
|                                                                       | White 5700K - 210lm                |
| LED type:                                                             | COB                                |
| CCT:                                                                  | 3000K - 4000K - 5700K (Switchable) |
| CRI:                                                                  | ≥90                                |
| Beam angle (°):                                                       | 24°                                |
| Dimmable:                                                             | Yes*                               |
| Lifespan (hrs):                                                       | 50,000hrs                          |
| Cutout (Ø):                                                           | Ø35mm                              |
| *Fully dimmable w                                                     | ith suitable dimmers.              |
| Black model is 10% lower in lumen output compared to the white model. |                                    |
|                                                                       |                                    |