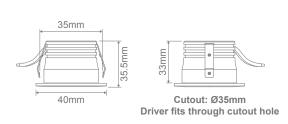

#### Specification Features

| opecification reacting                                                |                                    |
|-----------------------------------------------------------------------|------------------------------------|
| Input Voltage:                                                        | 240VAC                             |
| Power (W):                                                            | 3W                                 |
| IP Rating (IP):                                                       | 40                                 |
| Lumens (lm):                                                          | Warm White 3000K - 180lm           |
|                                                                       | Neutral White 4000K - 210lm        |
|                                                                       | White 5700K - 210lm                |
| LED type:                                                             | COB                                |
| CCT:                                                                  | 3000K - 4000K - 5700K (Switchable) |
| CRI:                                                                  | ≥90                                |
| Beam angle (°):                                                       | 24°                                |
| Dimmable:                                                             | Yes*                               |
| Lifespan (hrs):                                                       | 50,000hrs                          |
| Cutout (Ø):                                                           | Ø35mm                              |
| *Fully dimmable w                                                     | ith suitable dimmers.              |
| Black model is 10% lower in lumen output compared to the white model. |                                    |
|                                                                       |                                    |

### Diagrams / Additional

and may need to be installed by other means.